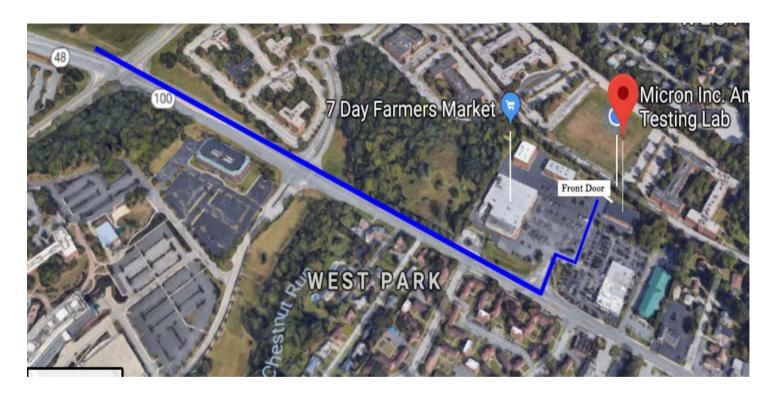

Micron Inc. is not visible from the road and often mis-located by GPS.

Micron shares a parking lot with the 7 Day Farmers Market and the Mercedes Benz of Wilmington on 48 East between rt. 141 and rt 100 intersections in Wilmington, Delaware. Our shopping center is 2 stoplights down from the 141 intersection next to a BP Gas Station.

Turn into the shopping center entrance, turn right towards the Mercedes Benz, and then make a left towards back right corner of the shopping center. Micron's sign will greet you.

The front entrance is on the left corner closest to the school.