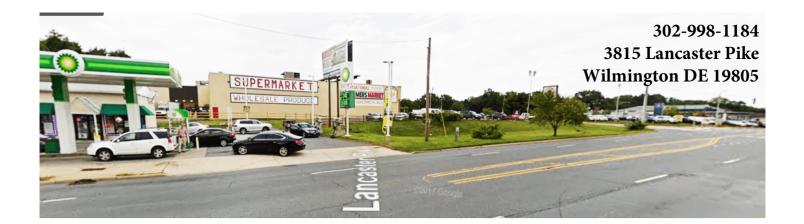

Micron Inc. is not visible from the road and often mis-located by GPS.

Micron shares a parking lot with the 7 Day Farmers Market and the Mercedes Benz of Wilmington on 48 East between rt. 141 and rt 100 intersections in Wilmington, Delaware. Our shopping center is 2 stoplights down from the 141 intersection next to a BP Gas Station.

Please Give us a Call if you Need Directions: 302-998-1184