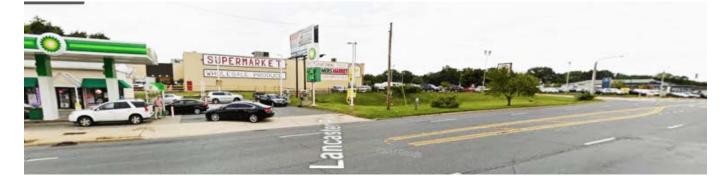

Micron Inc. is located in Wilmington, Delaware on 48 East between the intersections of route 141 and route 100. Our shopping center is 2 stoplights down from the 141 intersection next to a BP Gas Station. A 7-day Farmers Market and Mercedes Benz Dealership of Wilmington will be visible from the road. Once you enter the shopping center head towards the Mercedes dealership and then turn left driving all the way to the back of the lot. You will see our sign on the right-hand side behind the Mercedes Dealership.