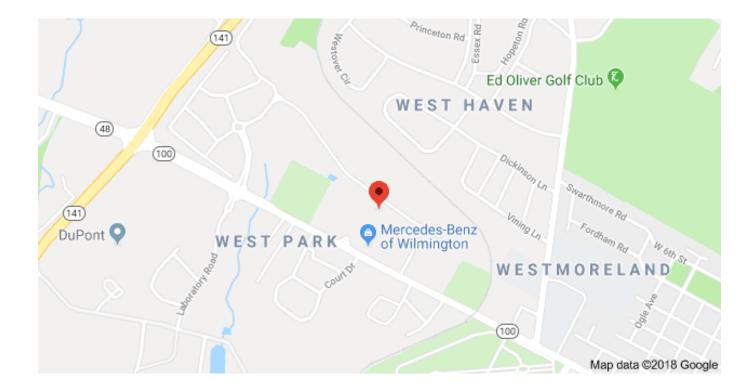

## Hours & Location

GPS can be tricky so we recommend checking out our directions before you drive. Hours

Monday – Friday: 8:30am – 5:00pm Saturday & Sunday: Closed

Location

3815 Lancaster Pike Wilmington DE 19805

Micron Inc. is located in Wilmington, Delaware on 48 East between the intersections of route 141 and route 100. Our shopping center is 2 stoplights down from the 141 intersection next to a BP Gas Station. A 7-day Farmers Market and Mercedes Benz Dealership of Wilmington will be visible from the road. Once you enter the shopping center head towards the Mercedes dealership and then turn left driving all the way to the back of the lot. You will see our sign on the right-hand side behind the Mercedes Dealership.